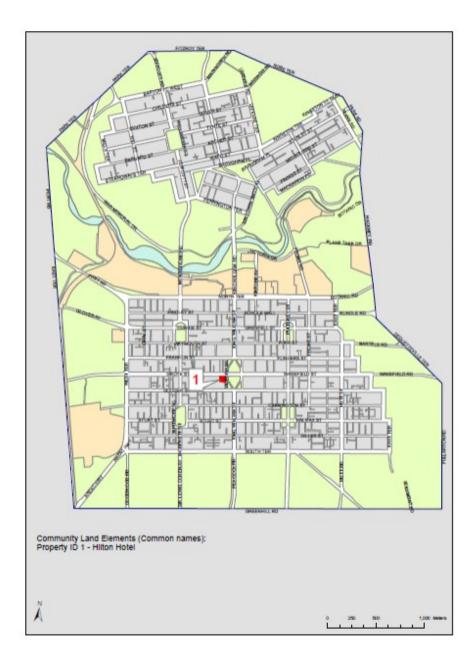

A locality map showing the Hilton Hotel Site is presented in Diagram 1.

An aerial photo delineating the community land boundary of the Hilton Hotel Site is presented in Diagram 2.

#### Figure 2 – Aerial photo delineating Hilton Hotel Site community land boundary

City of Adelaide Community Land Management Plan Community Land Category – Hotel Site

Hilton Hotel Site Legal Description -CT 6135/747, CT 6135/746 & CT 6135/748