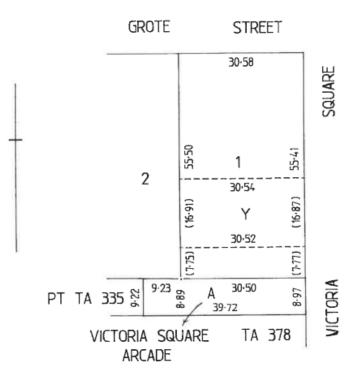

#### Certificate of Title - Volume 6135 Folio 746

| Parent Title(s)     | CT 5141/103  |         |   |                |            |
|---------------------|--------------|---------|---|----------------|------------|
| Creating Dealing(s) | DDA 12105562 |         |   |                |            |
| Title Issued        | 10/04/2014   | Edition | 2 | Edition Issued | 11/05/2022 |

#### Estate Type

FEE SIMPLE

#### **Registered Proprietor**

THE CORPORATION OF THE CITY OF ADELAIDE OF GPO BOX 2252 ADELAIDE SA 5001

#### **Description of Land**

ALLOTMENT 2 FILED PLAN 11611 IN THE AREA NAMED ADELAIDE HUNDRED OF ADELAIDE

#### Easements

NIL

#### Schedule of Dealings

| Dealing Number | Description                                                                                                         |
|----------------|---------------------------------------------------------------------------------------------------------------------|
| 4660086        | LEASE TO 233 VICTORIA SQUARE HOTEL PTY. LTD. (ACN: 655 433 711) COMMENCING ON 14/11/1980 AND EXPIRING ON 06/11/2079 |
| 10873074       | CAVEAT BY 3GIS PTY. LTD. OVER LEASE 4660086 OVER PORTION (B IN GP 208/2000)                                         |
| 13799688       | MORTGAGE OF LEASE 4660086 TO JUDO BANK PTY. LTD. (ACN: 615 995 581)                                                 |
|                |                                                                                                                     |

#### Notations

| Dealings Affecting Title    | NIL         |  |  |  |
|-----------------------------|-------------|--|--|--|
| Priority Notices            | NIL         |  |  |  |
| Notations on Plan           | NIL         |  |  |  |
| Registrar-General's Notes   |             |  |  |  |
| PLAN FOR LEASE PURPOSES VIE | E G208/2000 |  |  |  |
| Administrative Interests    | NIL         |  |  |  |